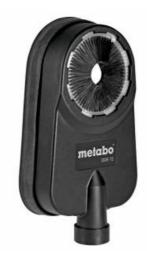

## Vacuum cleaner adapter DDE 72 (631343000)

Order no. 631343000 EAN 4007430282835

Representative picture

- Dust extraction adapter for extracting drilling dust at the hole entry point
- For drill bits and core bits in diameters of 6-72 mm. Connection diameter 37 mm exterior / 32 mm interior
- The 2-chamber system and the foam rubber gasket keeps it attached to almost all surfaces (including uneven surfaces), such as plaster, natural stone and woodchip wallpaper. Minimal drill dust residue on walls and wallpapers.
- The adapter is attached to the existing suction hose. The under-pressure of the vacuum cleaner keeps the adapter on the subsurface.