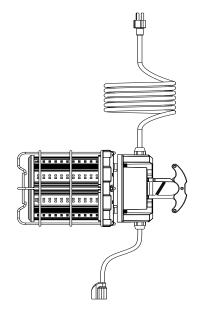

#### **FEATURES**

- Powerful SMD LED Brightness
- 150 Lumen Per Watt
- 6,000 Volt Surge Protection
- LED Life Span of 50,000 hours
- Heavy Duty Metal Spring Hook
- Rugged Die-Cast Aluminum Heat Sink
- Suitable for Covered Damp Locations

#### **SPECIFICATIONS**

- 22,500 Lumen/150 Watt
- SMD LED
- 5-15 Female Receptacle to connect additional lights
- 5-15 Plug
- 5000 Kelvin Color Temperature
- LED Driver Capable of 120/208/240/277 Volt, 50-60Hz
- 10 foot, 14/3 SJTW Power Cord
- Stainless Steel Guard
- Yellow
- cETLus Listed