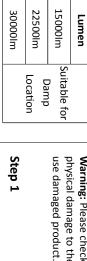

### **BASIC INFO**

|              | 30000lm | AC 120V | 200W  | 08-00462 |
|--------------|---------|---------|-------|----------|
| Location     | 22500lm | AC 120V | 150W  | 08-00461 |
| Suitable for | 15000lm | AC 120V | 100W  | 08-00460 |
|              | Lumen   | Voltage | Power | Model    |

## INSTALLATION INSTRUCTIONS

physical damage to the product when unpacking. Do not Warning: Please check and make sure there is no sign of

Step 2 Ensure the installation spot is strong

Unfold the portable hook