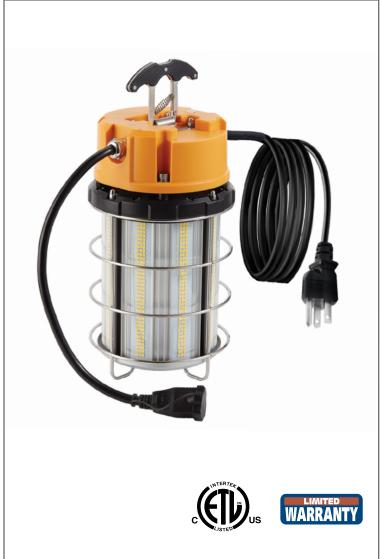

#### **FEATURES**

- Powerful SMD LED Brightness
- 150 Lumen Per Watt
- 6,000 Volt Surge Protection
- LED Life Span of 50,000 hours
- Heavy Duty Metal Spring Hook
- Rugged Die-Cast Aluminum Heat Sink
- Suitable for Covered Damp Locations

#### **SPECIFICATIONS**

- 22,500 Lumen/150 Watt
- SMD LED
- 5-15 Female Receptacle to connect additional lights
- 5-15 Plug
- 5000 Kelvin Color Temperature
- LED Driver Capable of 120/208/240/277 Volt, 50-60Hz
- 10 foot, 14/3 SJTW Power Cord
- Stainless Steel Guard
- Yellow
- cETLus Listed

### Application:

Suitable for construction sites or any other location requiring a temporary work lamp.