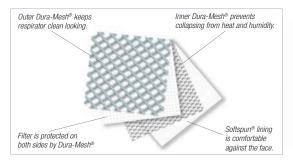

- Relief from Nuisance levels of Organic Vapors
- Soft foam full flange for ultimate comfortable fit.
- Adjustable cool cloth SmartStrap for a custom fit.
- SmartStrap allows respirator to hang around the neck for convenient storage during breaks and to use longer.
- Collapse resistant Dura-Mesh shell helps respirator last longer, reduces waste and increases cost savings.
- FlexFit® design moves easily as you talk and stays in place.