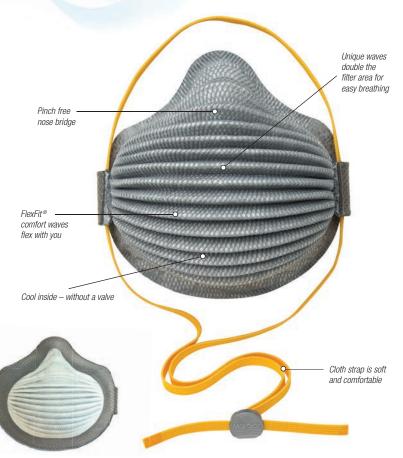

## AIRWAVE DISPOSABLE RESPIRATORS

More air More wear

Easier breathing and cool comfort are what you get when you wear an AirWave® respirator. The larger surface area of the patent-pending wave design means more air flows in and out of the mask — all without a valve! Easy breathing…by design.

- Relief from Nuisance levels of Organic Vapors
- Soft foam full flange for ultimate comfortable fit.
- Adjustable cool cloth SmartStrap for a custom fit.
- SmartStrap allows respirator to hang around the neck for convenient storage during breaks and to use longer.
- Collapse resistant Dura-Mesh shell helps respirator last longer, reduces waste and increases cost savings.
- FlexFit® design moves easily as you talk and stays in place.