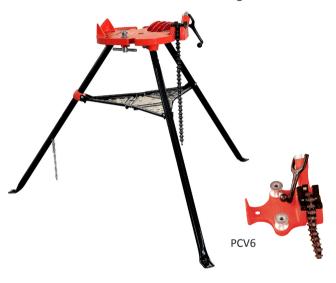

## TRI-STAND CHAIN VICE

The B&B Tri-stand chain vice is a proven design used on construction sites around the globe.

## **Specifications**

- Durable cast aluminium head balances lightweight and durability.
- Heavy duty hold down tightening device with replaceable jaw.
- Folding legs with chain lock.
- Leg bracing doubles as a lipped shelf for holding additional tooling and machines.
- Up to 6" pipe capacity
- Boxed and fully assembled, ready for immediate use.
  (box dimensions: 46" x 18" x 16")
- Heavy duty jaws
- 55" width x 35" height (working dimensions)
- 1,000 lbs. / 450 kg capacity

| OLD PA | ART NO | NEW PART NO | NEW PART NO DESCRIPTION                                 |         | SHIPPING WEIGHT |  |
|--------|--------|-------------|---------------------------------------------------------|---------|-----------------|--|
| TC     | VS6    | 6100        | Tri-stand chain vice - up to 6" pipe diameter capacity  | 42 lbs. | 19.00 kg        |  |
| PC     | :V6    | 90041       | Pipe chain vice clamp - up to 6" pipe diameter capacity | 11 lbs. | 5.00 kg         |  |