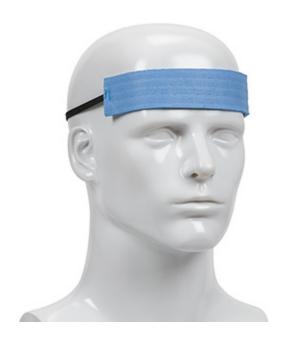

## **EZ-Cool**® Cellulose Sponge Sweatband

- Soft absorbent cellulose constructed from hydrophilic fibers woven into a fibrous batting
- Cellulose requires water activation

#### **Technical Data**

| Color                | Blue                  |
|----------------------|-----------------------|
| Sizes Available      | OS                    |
| Packaging            | Bagged Each           |
| Packed               | 1000/Case             |
| Case Dimensions (in) | 17.32 x 14.17 x 17.32 |
| Case Weight (lbs)    | 17.64                 |
| Country of Origin    | China                 |
| Fabric               | Cellulose             |
| Closure              | Elastic               |
| Construction         |                       |
| Certifications       |                       |