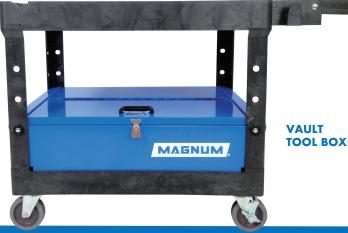

### 4426 PRO SERIES CART

| w/ 5" Standard Non-Marking Casters<br>(2 Fixed, 2 Swivel)                                          |
|----------------------------------------------------------------------------------------------------|
| w/ 5" Heavy-Duty Casters<br>(2 Fixed, 2 Swivel w/ Brake)                                           |
| w/ 5" Heavy-Duty Casters<br>(2 Fixed, 2 Swivel w/ Brake)<br>+ Vault Security Paneling              |
| w/ 5" Heavy-Duty Casters<br>(2 Fixed, 2 Swivel w/ Brake)<br>+ Vault Tool Box                       |
| w/ 8" Heavy-Duty Non-Marking Casters*<br>(2 Fixed, 2 Swivel w/ Brake)                              |
| w/ 8" Heavy-Duty Non-Marking Casters*<br>(2 Fixed, 2 Swivel w/ Brake)<br>+ Vault Security Paneling |
| w/ 8″ Heavy-Duty Non-Marking Casters*<br>(2 Fixed, 2 Swivel/ Brake)<br>+ Vault Tool Box            |
| w/ 8" Heavy-Duty Pneumatic Casters*<br>(2 Fixed, 2 Swivel w/ Brake)                                |
| w/ 8" Heavy-Duty Pneumatic Casters*<br>(2 Fixed, 2 Swivel w/ Brake)<br>+ Vault Security Paneling   |
| w/ 8" Heavy-Duty Pneumatic Casters*<br>(2 Fixed, 2 Swivel w/ Brake)<br>+ Vault Tool Box            |
|                                                                                                    |

MAENUM

SECURITY PANELING

VAULT

\*All 8" Casters are in production now, and will be available soon.

MAGNUM

1-888-443-8889 • MAGNUM-TOOL.COM

HOUSTON, TX U.S.A.