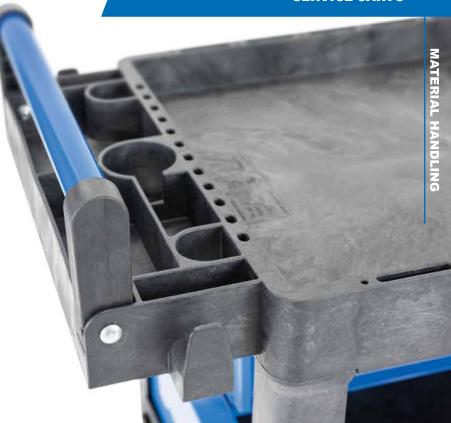

## **QUALITY SERVICE CARTS**

All Magnum Service Carts use tough polypropylene structural foam construction and heavy-duty caster options for optimal performance on any job.

To get started, choose from our largest cart, the 4426 Pro Series with Adaptable Handle, or our smaller 4117 Series Cart with ergonomic handle.

#### 4426 | : (•) SERIES

ADAPTABLE SERVICE CART

| 44"x | <i>25</i> " |
|------|-------------|
|------|-------------|

| 77 X 25                       | 71 X 17                                       |
|-------------------------------|-----------------------------------------------|
| 2-SHELF SERVICE CARTS         | 2-SHELF SERVICE CARTS                         |
| 2-POSITION ADJUSTABLE HANDLE  | LOW PROFILE ERGONOMIC HANDLE W/<br>CUP HOLDER |
| INCLUDES V-CUT IN THE TOP     | INCLUDES V-CUT IN THE TOP                     |
| MULTIPLE CASTER OPTIONS       | MULTIPLE CASTER OPTIONS                       |
| TOUGH POLYPROPYLENE STRUCTURE | TOUGH POLYPROPYLENE STRUCTURE                 |