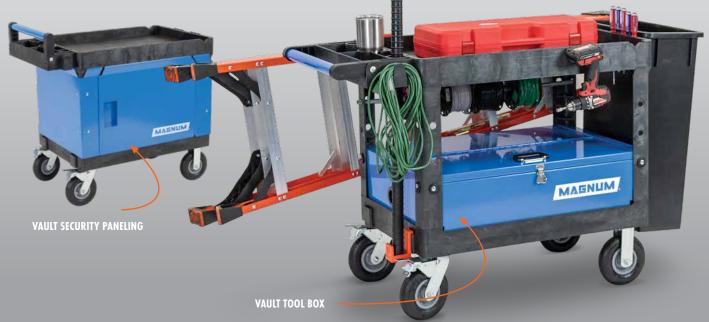

VALLT

Secure your cart with Vault. Vault Security Paneling and Vault Tool Boxes are now available on every Service

Shown below is our Vault Security Paneling installed on a 4426 Pro Series Cart with 5" Heavy-Duty Casters. This is our most popular combination.

\*Vault Security Paneling and Vault Tool Box shown on 4426 Pro Series Cart. Vault Security Paneling not available for 4117 Series Service Cart. Tools, ladders, and accessories shown in photo are for illustrative purposes only. Rubbermaid is a trademark of its respective owner. Use of the trademark does not imply any affiliation with or endorsement by them.

PG. 19

**SECURITY PANELING & TOOL BOX** 

**WORKS WITH** 