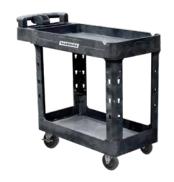

## **QUALITY SERVICE CARTS**

All Magnum Service Carts use tough polypropylene structural foam construction and heavy-duty caster options for optimal performance on any job.

To get started, choose from our largest cart, the 4426 Pro Series with Adaptable Handle, or our smaller 4117 Series Cart with ergonomic handle.

#### 4426 | : (•) SERIES

ADAPTABLE SERVICE CART

| 44"x | <i>25</i> " |
|------|-------------|
|------|-------------|

| 77 X 25                       | 71 X 17                                       |
|-------------------------------|-----------------------------------------------|
| 2-SHELF SERVICE CARTS         | 2-SHELF SERVICE CARTS                         |
| 2-POSITION ADJUSTABLE HANDLE  | LOW PROFILE ERGONOMIC HANDLE W/<br>CUP HOLDER |
| INCLUDES V-CUT IN THE TOP     | INCLUDES V-CUT IN THE TOP                     |
| MULTIPLE CASTER OPTIONS       | MULTIPLE CASTER OPTIONS                       |
| TOUGH POLYPROPYLENE STRUCTURE | TOUGH POLYPROPYLENE STRUCTURE                 |