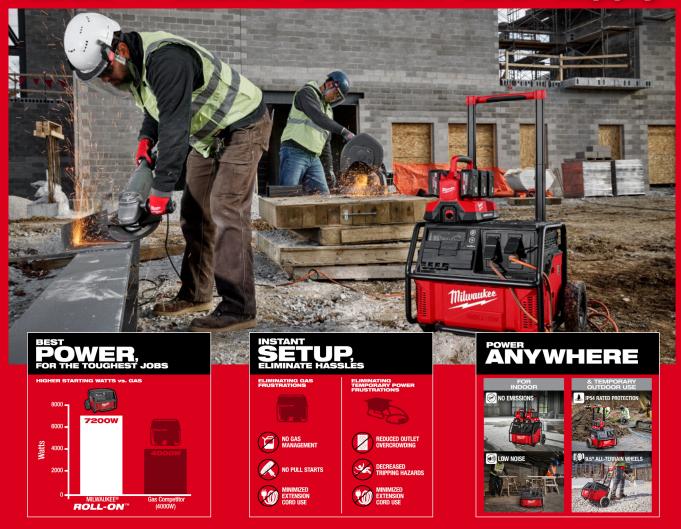

7200W / 3600W 2.5kWh Power Supply

- Equipped with (2) 20A duplex breaker outlets, (1) USB-C, and (1) USB-A to provide power for multiple 20A corded tools, chargers, and sensitive electronics. Power anywhere from indoor to temporary outdoor use. No emissions, quiet operation, and IP54 rated protection to withstand jobsite conditions
- Best power, for the toughest jobs providing 7200W of starting power and 3600W of running power
- REDLITHUM™ Integrated 2.5kWh Battery provides high power and runtime to sustain high demanding applications. This battery is non-removable and no additional batteries are needed
- Instant setup eliminates temporary power and gas hassles to maximize productivity on the job
- Charges in 3 hours to 100% and in under 35 minutes to 25%