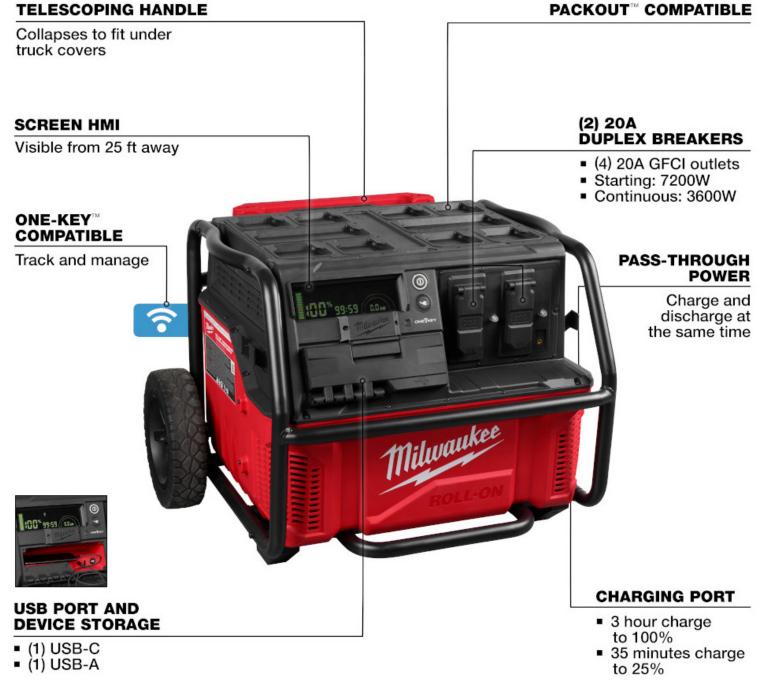

7200W / 3600W 2.5kWh Power Supply

- Equipped with (2) 20A duplex breaker outlets, (1) USB-C, and (1) USB-A to provide power for multiple 20A corded tools, chargers, and sensitive electronics. Power anywhere from indoor to temporary outdoor use. No emissions, quiet operation, and IP54 rated protection to withstand jobsite conditions
- Best power, for the toughest jobs providing 7200W of starting power and 3600W of running power
- REDLITHUM™ Integrated 2.5kWh Battery provides high power and runtime to sustain high demanding applications. This battery is non-removable and no additional batteries are needed
- Instant setup eliminates temporary power and gas hassles to maximize productivity on the job
- Charges in 3 hours to 100% and in under 35 minutes to 25%