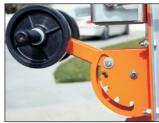

### **Greater Durability**

Robust, construction-grade cast metal cable pulleys, heavier-gage aluminum extrusions, and US made Colson® Performa non-marking casters provide far-superior durability and extended service life.

#### Standard Features

Patent-pending Smart-Set™ "pin-less" adjustment system.

Hold down can be actuated when stabilizers are stowed.

Precision cast metal cable pulleys, folding leg slide pads, non-marking leg wheels, and Clear-Path™ foot clearance.