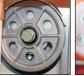

### **Greater Durability**

Robust, construction-grade cast metal cable pulleys, heavier-gage aluminum extrusions, and US made Colson® Performa non-marking casters provide far-superior durability and extended service life.

#### Standard Features

Patent-pending Smart-Set™ "pin-less" adjustment system.

Hold down can be actuated when stabilizers are stowed.

Precision cast metal cable pulleys, folding leg slide pads, non-marking leg wheels, and Clear-Path™ foot clearance.