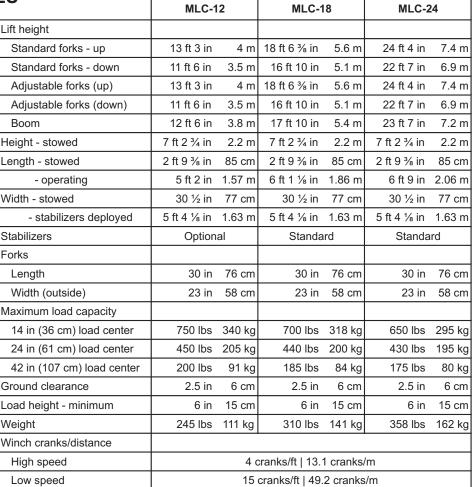

asy loading and transport to and from the job site.

#### Easy-to-Store

Tool-less folding legs with integrated, non-marking stowage wheels allows easy, floor-friendly maneuvering in stowed position.

#### **Standard Features**

- Best-in-class load capacity
- Dual-handle, two-speed, shift-on-the-fly winch
- Easily loadable and highly transportable
- Metal cable pulleys with sealed bearings
- Heavy-gage aluminum extrusions
- US made Colson® Performa casters
- Patent-pending Smart-Set<sup>™</sup> system
- Clear-Path<sup>™</sup> foot clearance
- Non-marking casters and transport wheels
- Highly durable powder-coat finish
- Tool-less folding legs
- Non-marking stowage wheels
- Easy-access crane attachment point
- Standard forks
- Exceptional warranty
- Made in the U.S.A.

# Patents pending.



#### Standard Features

Patent-pending Smart-Set™ "pin-less" adjustment system.





Hold down can be actuated when stabilizers are stowed.

Precision cast metal cable pulleys, folding leg slide pads, non-marking leg wheels, and Clear-Path™ foot clearance.









#### **Options & Accessories**

- Adjustable forks
- Fork extensions
- Non-marking forks
- Load platformStabilizers
- Pipe cradles

- Boom

Mast brake



1345 Specialty Drive Suite B | Vista, CA 92081 Phone & Fax: 800.717.3079 www.liftsmart.net