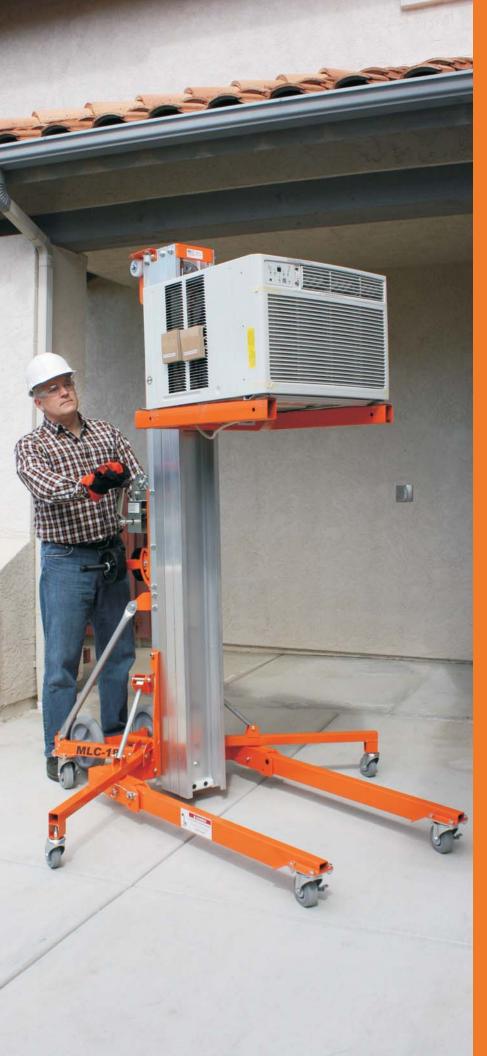

# **Higher Productivity**

Best-in-class load capacity and a US made dual-handle, shift-on-the-fly, two-speed winch, that can raise your load twice as fast as competitive models, lets you complete your jobs faster than ever before.

### **Greater Durability**

Robust, construction-grade cast metal cable pulleys, heavier-gage aluminum extrusions, and US made Colson® Performa non-marking casters provide far-superior durability and extended service life.

# **Single Door Access**

Rolls easily through single door width and convenient dual-height handles at top of mast assist in moving the machine in the tilt-back position.

#### **Versatile**

Forks can be installed below the carriage or in the inverted position for full free lift and maximum height.

# Easy-to-Use

New and innovative features including the Smart-Set™ "pin-less" height adjustment system for the steering and loading wheels and Clear-Path™, providing foot clearance between the rear transport wheels, are just a few of the many new features provided.

## **Easy-to-Transport**

Featuring truck bed loading wheels that can be quickly adjusted to various tailgate heights providing easy loading and transport to and from the job site.

#### Easy-to-Store

Tool-less folding legs with integrated, non-marking stowage wheels allows easy, floor-friendly maneuvering in stowed position.