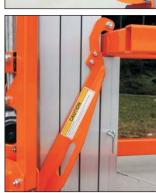

# Easy-to-Use

New and innovative features including the Smart-Set™ "pin-less" height adjustment system for the steering and loading wheels and Clear-Path™, providing foot clearance between the rear transport wheels, are just a few of the many new features provided.

#### Standard Features

Patent-pending Smart-Set™ "pin-less" adjustment system.

Hold down can be actuated when stabilizers are stowed.

Precision cast metal cable pulleys, folding leg slide pads, non-marking leg wheels, and Clear-Path™ foot clearance.