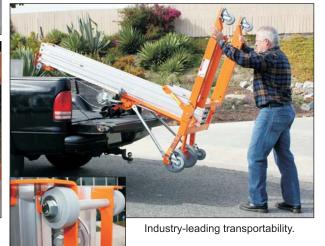

## **Easy-to-Transport**

Featuring truck bed loading wheels that can be quickly adjusted to various tailgate heights providing easy loading and transport to and from the job site.