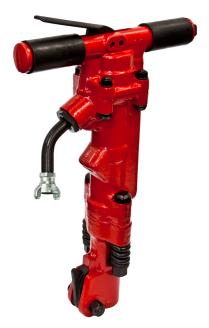

## Michigan Pneumatic Tool, Inc.

Item ID: MP-17A

Description: BREAKER PAVEMENT 40LB 1IN HEX

35 LB Pavement Breaker. Hard-hitting, heavyweight breaker features smooth operation for general use breaking asphalt, concrete and brick. Features extra-sturdy four bolt head-to-cylinder construction, full control throttle, efficient valve chest for low-maintenance operation, drop-forged cylinder, chisel retainer latch and rubber handgrips.