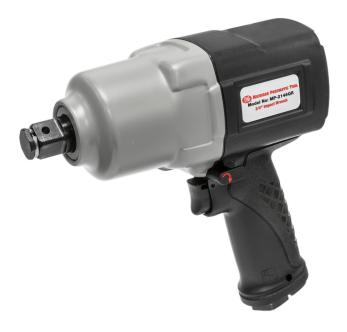

Item ID: MP-2146QR

Description: IMPACT 3/4IN SQ DR PISTOL

3/4" Square Drive Pistol Impact Wrench. The latest addition to the MPT product line. Features include: a lightweight composite handle, aluminum housings, twin hammers, sliding forward/reverse buttons, and an exhaust system that diverts exhaust down the handle for quiet operation and operator comfort. Ideal for rental, petro chemical and heavy industry applications.