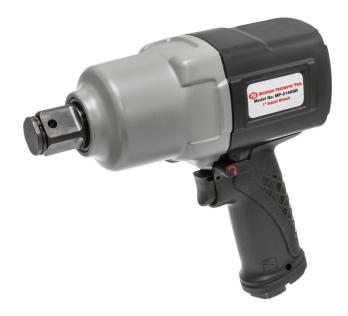

Item ID: MP-2148QR

Description: IMPACT 1IN SQ DR PISTOL

1" Square Drive Pistol Impact Wrench. The latest addition to the MPT product line. Features include: a lightweight composite handle, aluminum housings, twin hammers, sliding forward/reverse buttons, and an exhaust system that diverts exhaust down the handle for quiet operation and operator comfort. Ideal for rental, petro chemical and heavy industry applications.