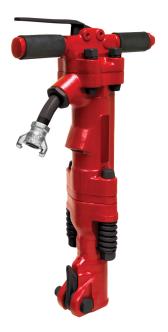

Item ID: MP-TPB60-118

Description: BREAKER PAVEMENT 60LB 1-1/8IN SHANK

60 LB Class Thor Style Pavement Breaker. Hard hitting 60 lb. class tools for heavy demolition work. Designed for ripping out reinforced concrete and tearing out streets. Features rubber hand grips for improved operator comfort and a swivel hose connection. Durable, rugged pistons for extremely versatile demolition purposes.