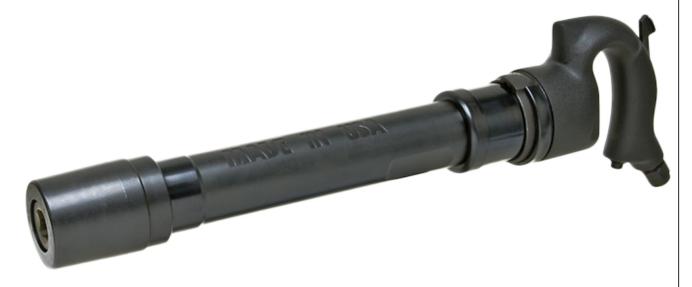

Item ID: MP-4181-USA-NEP
Description: BUSTER RIVET 11IN JUMBO

11" Stroke Jumbo Rivet Buster. Ideal for cutting large rivets, concrete demolition, and heavy-duty chipping work in maintenance and construction. Features a Boyer spool valve to deliver smooth power in any position. Equipped to accept 2000 series jumbo chisels. Optional T-handle #0448051-C available. Model MP-4181T-USANEP with trenching handle available.

## Specifications

| _ <del></del>         |                   |
|-----------------------|-------------------|
| Blows Per Minute      | 720               |
| Bore / Piston         | 1-3/16 IN         |
| CFM                   | 37                |
| Handle Configuration  | Open (Gooseneck)  |
| Inlet Size            | 1/2 NPT           |
| Length                | 26 IN             |
| Lever Configuration   | Outside           |
| Made In USA           | Yes               |
| Muffler               | No                |
| Recommended Hose Size | 1/2 IN            |
| Shank Size            | 2000 Series Jumbo |
| Stroke                | 11 IN             |
| Weight                | 34.5 LB           |