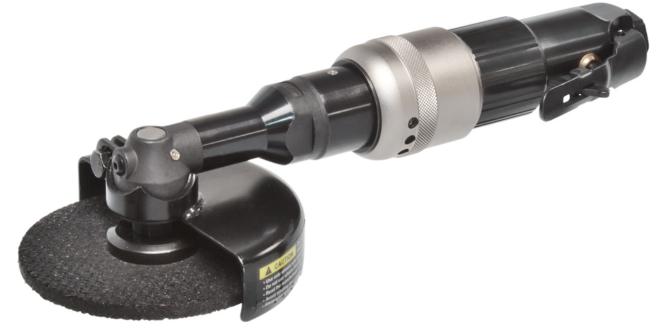

## Item ID: MP-9513EXTAGS-384T1

Description: GRINDER 4IN EXT ANGLE

Extended Description: SIDE EXHAUST, 13500 RPM, 3/8-24 SPINDLE FOR A 4IN TYPE 1 WHEEL

4" Type 1 Extended Angle Die Grinder. 3/8"-24 spindle. Features adjustable side exhaust and a low-profile angle head with 3 position guard for working in hard to work areas. Heavy-duty steel constructed industrial grinders for the toughest applications. Ideal for quickly removing material, deburring, chamfering in shipyards, foundry, welding, petro chemical and fabrication applications. Patented external spindle lock version also available.