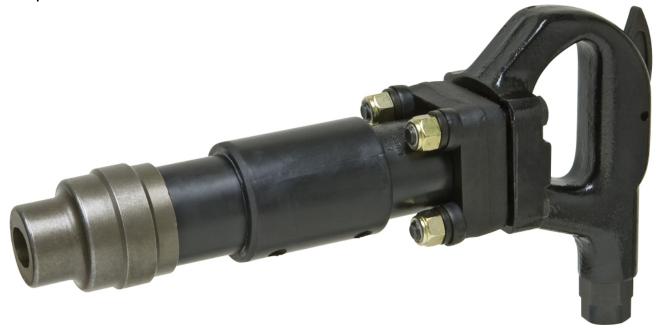

Item ID: MP-CH3R

Description: HAMMER CHIPPING STL HNDLE

3" Stroke Outside Trigger D-Handle Chipping Hammer. Uses round shank chipper steel. The 4-bolt design helps eliminate handle breakage and allows for easy field service. Standard equipment includes chisel retainer and chisel retainer spring.