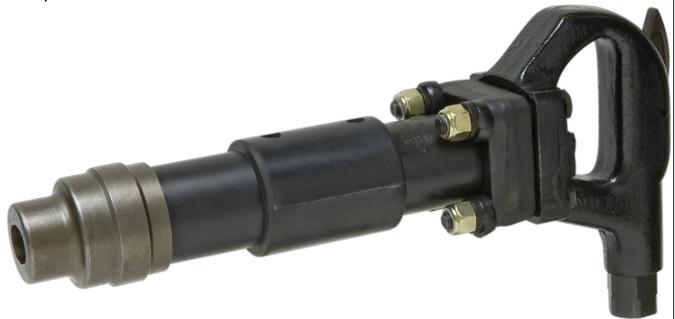

Item ID: MP-CH4R

Description: HAMMER CHIPPING STL HNDLE

4" Stroke Outside Trigger D-Handle Chipping Hammer. Uses round shank chipper steel. The 4-bolt design helps eliminate handle breakage and allows for easy field service. Standard equipment includes chisel retainer and chisel retainer spring.

## Specifications

| Blows Per Minute      | 1700              |
|-----------------------|-------------------|
| Bore / Piston         | 1-1/8 IN          |
| CFM                   | 36                |
| Handle Configuration  | Closed (D-Handle) |
| Inlet Size            | 1/2 NPT           |
| Length                | 16 1/2 IN         |
| Lever Configuration   | Outside           |
| Made In USA           | Yes               |
| Muffler               | Yes               |
| Recommended Hose Size | 1/2 IN            |
| Retainer Type         | Oval Collar       |
| Shank Size            | .680 Round        |
| Stroke                | 4 IN              |
| Weight                | 19.5 LB           |