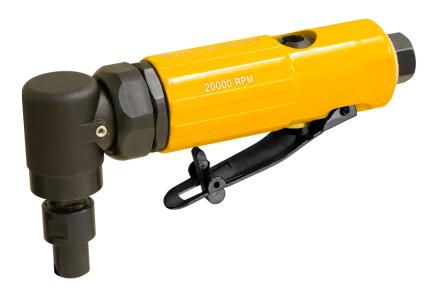

## Michigan Pneumatic Tool, Inc.

Item ID: G20390

Description: GRINDER 1/4IN ANGLE DIE

1/4" Collet Right Angle Die Grinder. Features rear exhaust and two-step safety lever. Designed with a hardened alloy steel cylinder and rotor to maintain power while ensuring longer tool life as well as tough alloy steel pinion and bevel gear transmission that is both smooth and quiet. The motor housings are milled from solid aluminum bar stock for precision alignment. Comes with a 1/4" Erikson style collet and two collet wrenches.