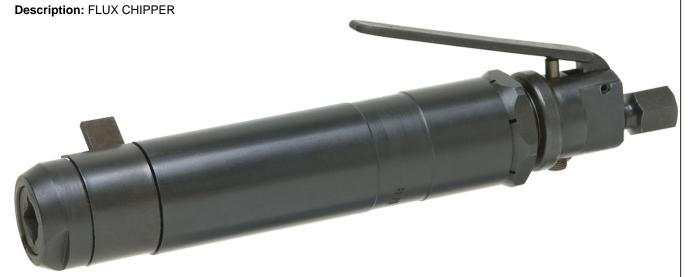

## Michican Pneumatic Tool, Inc.

Item ID: SG-9121

Lever Throttle Scaling Hammer. New, improved design features smooth action throttling characteristics. Easy to handle, powerful tool widely used as a general purpose hammer for chipping stone, metal, concrete, brick and for carving wood. Chisels are held firmly in place and cannot rotate. Chisels easily changed with a quick release lever.