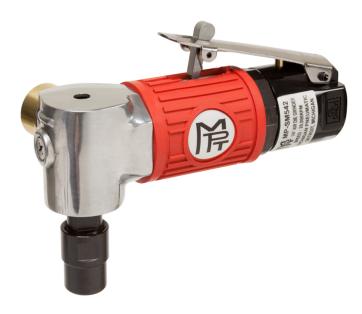

## Michigan Pneumatic Tool, Inc.

Item ID: MP-SM542

Description: GRINDER DIE

1/4" Collet Angle Die Grinder - Side Exhaust. Ultra compact, powerful die grinder/sander with an integrated silencer. Ideal for intricate shapes in confined areas. Adding a 2" support pad allows the use of 1", 1-1/2" and 2" paper discs in a variety of grits. Simple one touch twist lock for quicker paper replacement. Support discs not included.