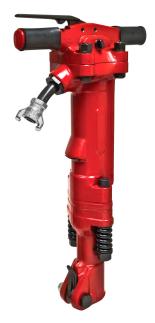

Item ID: MP-TPB90-118

Description: BREAKER PAVEMENT 90LB 1-1/8IN SHANK

90 LB Class Pavement Breaker. Hard hitting 90 lb. class tools for heavy demolition work. Designed for ripping out reinforced concrete and tearing out streets. Features rubber hand grips for improved operator comfort and a swivel hose connection. Durable, rugged pistons for extremely versatile demolition purposes.